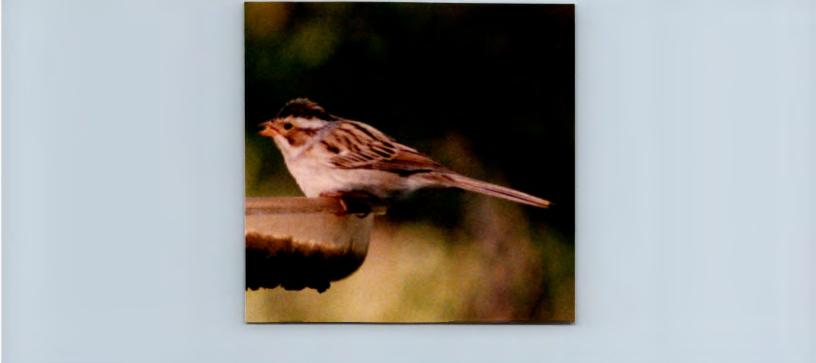

| Record No.: 814-02-199                                                                                                                                                                                    |                         |          |           |          |              |              |   |                 |  |  |
|-----------------------------------------------------------------------------------------------------------------------------------------------------------------------------------------------------------|-------------------------|----------|-----------|----------|--------------|--------------|---|-----------------|--|--|
| Pennsylvania Ornithological Records Committee                                                                                                                                                             |                         |          |           |          |              |              |   |                 |  |  |
| Voting Tabulation - Round # 1 of                                                                                                                                                                          |                         |          |           |          |              |              |   |                 |  |  |
|                                                                                                                                                                                                           |                         |          |           |          |              |              |   |                 |  |  |
| Species: Clay-colored Sparrow (Spizella pallida)<br>Date of Sighting: 23 May 1997 to 23 May 1997<br>Location: JACOBSBURG<br>County: NORTHAMPTON<br>Observer(s): Rick Wiltraut<br>Date of Submission: 1997 |                         |          |           |          |              |              |   |                 |  |  |
| Submitted by: Rick Wiltraut<br>Written Description: NO                                                                                                                                                    |                         | Photo    | : YES     | Spe      | Specimen: NO |              |   | Recording: NONE |  |  |
|                                                                                                                                                                                                           |                         |          |           |          |              |              |   |                 |  |  |
|                                                                                                                                                                                                           |                         |          |           |          |              |              |   |                 |  |  |
| Member                                                                                                                                                                                                    | Clasș I                 | Class II | Class III | Class IV | А            | Class V<br>B | с | Abstain         |  |  |
| F. Haas                                                                                                                                                                                                   | X                       |          |           |          |              |              |   | Abstant         |  |  |
| P. Schwalbe                                                                                                                                                                                               | $\overline{\mathbf{x}}$ |          |           |          |              |              |   |                 |  |  |
| K. Parkes                                                                                                                                                                                                 |                         |          |           |          |              |              |   |                 |  |  |
| R. Ickes                                                                                                                                                                                                  |                         |          |           |          |              |              |   |                 |  |  |
| P. Hess                                                                                                                                                                                                   | X                       |          |           |          |              |              |   |                 |  |  |
| J. McWilliams                                                                                                                                                                                             | X                       |          |           |          |              |              |   |                 |  |  |
| T. Floyd                                                                                                                                                                                                  | $\mathbf{X}$            |          |           |          |              | - <b>-</b>   |   |                 |  |  |
| TOTALS                                                                                                                                                                                                    | 7                       |          |           |          |              |              |   |                 |  |  |
| DECISION                                                                                                                                                                                                  | ×                       |          |           |          |              |              |   |                 |  |  |
| Comments:                                                                                                                                                                                                 |                         | 2        |           |          |              |              |   |                 |  |  |
| Signature (Secretary): F. (Hallo Date: 4-19-99                                                                                                                                                            |                         |          |           |          |              |              |   |                 |  |  |